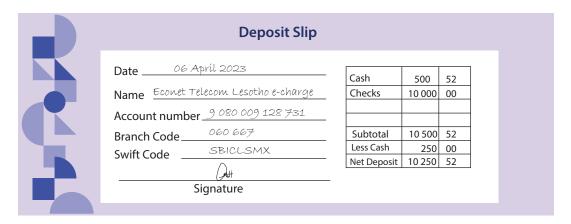

#### **FUNDING YOUR ACCOUNT**

How to add balance to your e-charge

| SMS Recharge                               | Bank Deposit                                                                            | Using ECOCASH (SMS)                             | Using ECOCASH (USSD                      |
|--------------------------------------------|-----------------------------------------------------------------------------------------|-------------------------------------------------|------------------------------------------|
| Visit Econet Shop<br>or Container          | Complete deposit slip using bank account number                                         | ECOCASH amount                                  | • *182#<br>• Go to 'Account Services     |
| Pay using cash or<br>bank card/ debit care | Get bank account number by SMSing "BANK" to 182                                         | • i.e., "ECOCASH 200"                           | Go to 'Fund Wallet     Enter fund amount |
|                                            | Use your mobile number as<br>reference on the deposit slip                              | • SMS to 182                                    |                                          |
|                                            | Send Proof of Payment to     Econet Account Manager or     Customer Care to be credited | USSD prompt will Pop up<br>to enter ECOCASH PIN |                                          |

**Note:** We do not have bank account details as of yet but there can be a placeholder such that we insert them once they become available.